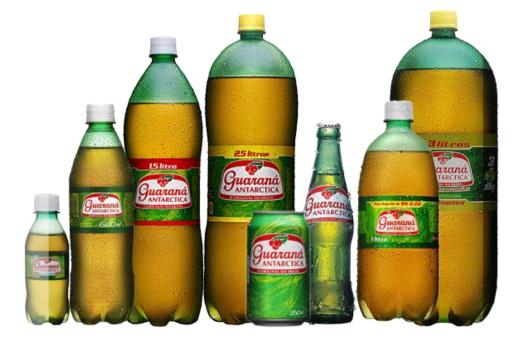

r from cane.

- \* Brazilian White Refined Cane Sugar Icumsa-45
- \* Brazilian Crystallized Cane Sugar Icumsa-100
- \* Brazilian Crystallized Cane Sugar Icumsa-150
- \* Raw Sugar Icumsa-600/1200 (VHP "Very High Polarization" )
- \* Soybeans GMO and Non-GMO
- \* Corn
- \* Flip-Flops

And various other goods that you have on our website.

### Importing

Various goods for agricultural production and processing and industrial production in Brazil and South America (MERCOSUL market),









- Coffee
- Wheat
- Corn

## **Export Coffee**

### Commodities

- Sugar (Icumsa-45)
- Soybean
- Onion

• All Types







## Soybean

• Soybean

### **Different types of Meat**

 Chicken Meat Pork Cattle Meat







### Rice

• Rice

Corn

Corn



## Onion

Onion



## Drink

Drink Cachaça





## Drinks



## Juice

• Drinks

• Juice Guarana









• Juices

## Leather

Leather







## Bikini

## Flip-Flops

• All models Made in Brazil

• Different models from brands Made in Brazil









### **Food Products**

• Food Products

### **Business with Brazil?**

• You and your company are looking for a product and/or specific service, help etc? • You are in the right place! • Contact us, we have the solution!



# PRODUCT **EXPORT**

SEE ON THE MAP WHERE WE HAVE EXPORTED SINCE 2003

THANK YOU FOR YOUR BUSINESS

AB

Americas







### THANK YOU FOR YOUR BUSINESS

# CONTACT DETAILS



Av.Érico Verissímo,720 sl 302 90160-180 | Porto Alegre-RS Brasil

+55 (51) 3276-6116

https://adriatic-brasil.com.br export@adriatic-brasil.com.br









Copyright © 2024